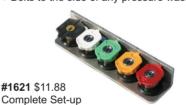

iginal GENERAL PUMP Nozzles

## **'OC's and MEGS \$2.99**



QUICK CONNECT NOZZLES





SCREW-IN, 1/4" MEG

#### **TWIST TYPE**

- You will love this one!
- Lance in Fig. 1
- Press. Noz. in Fig. 2 or 3
- Soap Noz. in Fig. 2 or 3
- Switch by 'twisting'



**#1275** \$25.50

#### **DUAL NOZZLE HOLDER**

• Switch from Low to High by turning lance from side to side



**#1267** Holder w/Stainless Ball \$19.95 **#1269** Holder w/Ceramic Ball \$29.61

#### TROMBONE

- Push for Hi-Pressure Pull for Soap
- Lance attaches at Fig. 1
- Soap Noz. at Fig. 2
- Press Noz. at Fig. 3



#### SHOWER STYLE

- Pressure nozzle screws into the center
- When you want to go to low pressure soap twist the black housing.



**#1274** \$12.91

## **MACHINE NOZZLE CADY**

• Bolts to the side of any pressure washer.



**NOZZLE BOOT** 

• Use when working in close quarters. Screw on the end of the lance and then screw the nozzle into the boot housing.



**#1271** \$1.92

# PA - Hi-Lo Nozzle

- Push for Soap
- Pull for Pressure



**#4004** 3.0 Noz **#1292** 3.5 Noz **#1293** 4.0 Noz

#1294 4.5 Noz

**#1295** 5.0 Noz **#1296** 5.5 Noz

**#1297** 6.0 Noz **#1300** 8.0 Noz

Any @ \$18.00

# **PUMP OIL** #1064 \$34.77

General, 6-16 oz. bottles

**#1065** \$109.93 General, 24-16 oz. bottles

#4788 \$14.12 Cat, 1-21 oz. bottle



## **PUMP REBUILD VIDEO**

 With this you can rebuild ANY PUMP!



#GPV-101 \$11.95

## **PRESSURE GAUGES**

Bottom Mount \$13.96 **#1130** 3,600 PSI

**#1131** 4,500 PSI **#1132** 6,000 PSI **#1133** 10,000 PSI

Back Mount \$15.77 **#1132B** 6,000 PSI



#### PRESSURE TESTER

• C