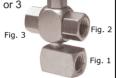

#### **TWIST TYPE**

- You will love this one!
- Lance in Fig. 1
- Press. Noz. in Fig. 2 or 3
- Soap Noz. in Fig. 2 or 3
- Switch by 'twisting'

**#1275** \$25.50