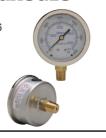

## **PRESSURE GAUGES**

Bottom Mount \$13.96 **#1130** 3,600 PSI

**#1131** 4,500 PSI **#1132** 6,000 PSI **#1133** 10,000 PSI

Back Mount \$15.77 **#1132B** 6,000 PSI