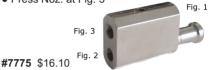

#### TROMBONE

- Push for Hi-Pressure Pull for Soap
- Lance attaches at Fig. 1
- Soap Noz. at Fig. 2
- Press Noz. at Fig. 3